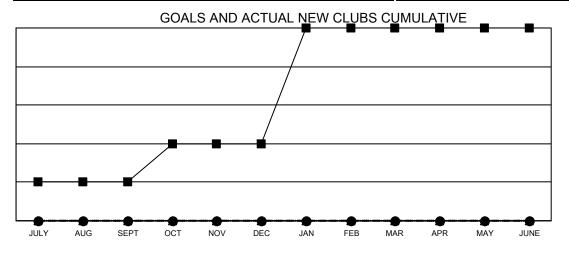

- ■- CURRENT YEAR GOALS FOR NEW CLUBS
- CURRENT YEAR ACTUAL NEW CLUBS
- ▲ LAST YEAR ACTUAL NEW CLUBS